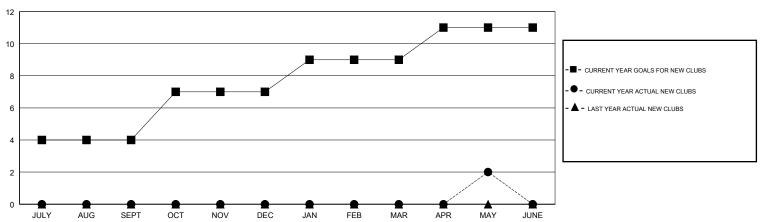

### GOALS AND ACTUAL NEW CLUBS CUMULATIVE

#### JAYESH THAKKAR **LOCATION INDIA GMT CA** Clubs Members RESULTS FOR 2018-2019 RESULTS FOR 2018-2019 NEW CLUB GOAL NEW CLUBS DROPPED CLUBS MEMBER GROWTH NET MEMBER GROWTH DROPPED QUARTER QUARTER GOAL ACTUAL MEMBERS ACTUAL (including transfers) 0 0 60 33 54 JULY/AUG/SEPT JULY/AUG/SEPT 3 100 10 222 OCT/NOV/DEC OCT/NOV/DEC 2 0 0 60 25 24 JAN/FEB/MAR JAN/FEB/MAR 2 2 0 40 451 19 APR/MAY/JUNE APR/MAY/JUNE