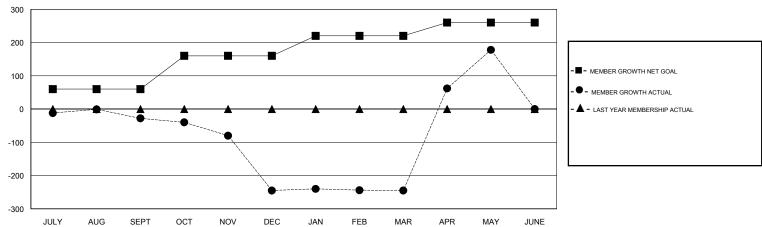

## GOALS AND ACTUAL MEMBERS CUMULATIVE

| DROPPED CLUBS: 1  DROPPED MEMBERS |     | 39 CLUBS OF 65 ADDED 1 OR MORE<br>NEW MEMBERS | GENDER DISTRIBUTION  MALE 2,575 (68.34%)  FEMALE 1,193 (31.66%)  Women Percentage Fiscal Year Goal: 35% |       |
|-----------------------------------|-----|-----------------------------------------------|---------------------------------------------------------------------------------------------------------|-------|
| DECEASED                          | 5   | CLICK HERE FOR CUMULATIVE                     | TOTAL FAMILY UNIT MEMBERS                                                                               | 2,990 |
| CLUB CANCELLED                    | 20  | MEMBERSHIP DATA                               |                                                                                                         | 0.040 |
| OTHER                             | 294 |                                               | FAMILY MEMBERS PAYING HALF DUES                                                                         | 2,210 |
| TOTAL                             | 319 |                                               |                                                                                                         |       |

#### JAYESH THAKKAR **LOCATION INDIA GMT CA** Clubs Members RESULTS FOR 2018-2019 RESULTS FOR 2018-2019 NEW CLUB GOAL NEW CLUBS DROPPED CLUBS MEMBER GROWTH NET MEMBER GROWTH DROPPED QUARTER QUARTER GOAL ACTUAL MEMBERS ACTUAL (including transfers) 0 0 60 33 54 JULY/AUG/SEPT JULY/AUG/SEPT 3 100 10 222 OCT/NOV/DEC OCT/NOV/DEC 2 0 0 60 25 24 JAN/FEB/MAR JAN/FEB/MAR 2 2 0 40 451 19 APR/MAY/JUNE APR/MAY/JUNE